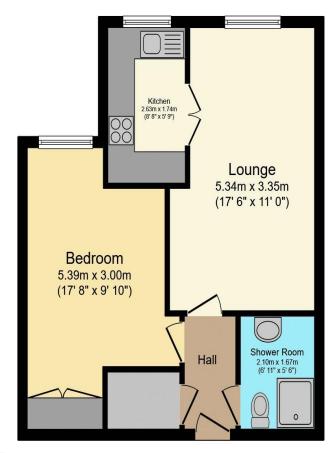

## Visit us at retirementhomesearch.co.uk

Total floor area 45.5 m<sup>2</sup> (489 sq.ft.) approx

This floor plan is for illustrative purposes only. It is not drawn to scale. Any measurements, floor areas (including any total floor area), openings and orientation are approximate. No details are guaranteed, they cannot be relied upon for any purpose and they do not form part of any agreement. No liability is taken for any error, omission or misstatement. A party must rely upon its own inspection(s). Powered by www.focalagent.com