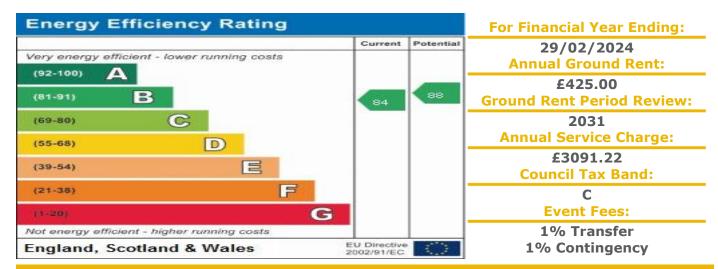

## **Property Description:**

A ONE BEDROOM RETIREMENT APARTMENT LOCATED ON THE FIRST FLOOR WHICH HAS BEEN REDECORATED Reeves Court was constructed in 2008 by McCarthy & Stone (Developments) Ltd and comprises 34 properties arranged over 3 floors each served by lift. The Development Manager can be contacted from various points within each property in the case of an emergency. For periods when the Development Manager is off duty there is a 24 hour emergency Appello call system. Each property comprises an entrance hall, lounge, kitchen, one and two bedrooms and bathroom. It is a condition of purchase that residents be over the age of 60 years, or in the event of a couple, one must be over the age of 60 years and the other over 55 years. Please speak to our Property Consultant if you require information regarding Event Fees that may apply to this property.